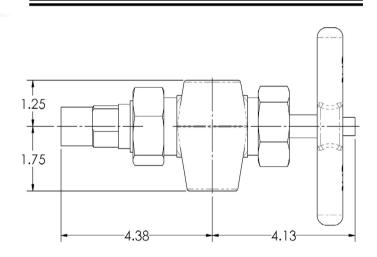

# Dimensions

# Specifications

**Connections:** 

**Sight Glass Connection:** 1/2" FNPT **Tank Connection:** 1/2" and 3/4" union