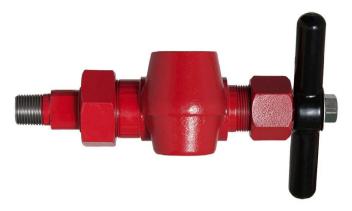

# Gauge Valves GV20 Models

The GV20 Gauge Valves are designed to be used with BMD's LG20 Level Gauges but also are compatible with all armored flat-glass level gauges.

Union tank connections make for easy installation and removal.

#### **Features**

**Safety Shutoff:** SST ball check upstream of the seat shuts off medium flow in the event of glass breakage

 $\textbf{Ergonomic Handle:} \ \textbf{Sturdy 0.75"} \ diameter \ tee \ handle \ for \ ease \ of \ use \ and$ 

comfortable operation

Offset Design: Body and drain connections are offset from the tank

connection for easy glass cleaning

**NACE Compatible:** Wetted parts conform to NACE MR-01-75 specifications for sour gas service